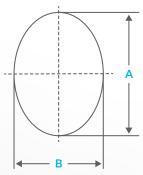

## **ORDERING INFORMATION**

| Ref. Number | T-Small | T-Medium | T-Large | T-XLarge |
|-------------|---------|----------|---------|----------|
| Α           | 31 mm   | 37 mm    | 42 mm   | 47 mm    |
| В           | 23 mm   | 28 mm    | 32 mm   | 34 mm    |
| Volume      | 9 ml    | 15 ml    | 23 ml   | 28 ml    |